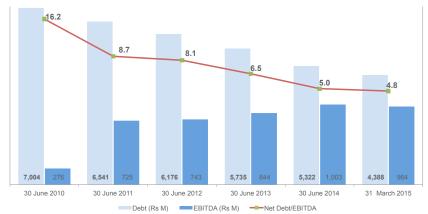

Note 1 : The results for the quarter and nine months ended 31st March 2015 are not comparable with 2014 as Nereide Ltd has been consolidated as a subsidiary as from 1st January 2015.

31st

30th