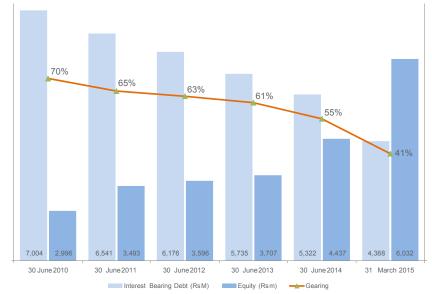

Note 1 : The results for the quarter and nine months ended 31st March 2015 are not comparable with 2014 as Nereide Ltd has been consolidated as a subsidiary as from 1st January 2015.

31st

30th