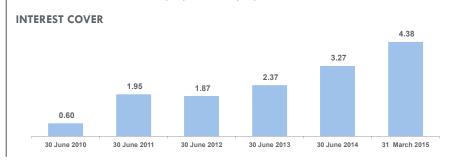

Note 1 : The results for the quarter and nine months ended 31st March 2015 are not comparable with 2014 as Nereide Ltd has been consolidated as a subsidiary as from 1st January 2015.

31st

30th