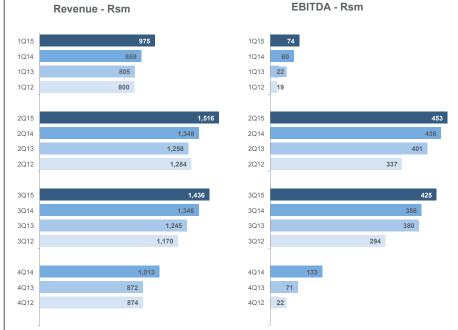

#### **GROUP ABRIDGED STATEMENT OF COMPREHENSIVE INCOME**

| Rs 000 (Un-audited)         Rs 000 (Un-audited) | 2014<br>s 000<br>udited)<br>970,747<br>893,424 |
|---------------------------------------------------------------------------------------------------------------------------------------------------------------------------------------------------------------------------------------------------------------------------------------------------------------------------------------------------------------------------------------------------------------------------------------------------------------------------------------------------------------------------------------------------------------------------------------------------------------------------------------------------------------------------------------------------------------------------------------------------------------------------------------------------------------------------------------------------------------------------------------------------------------------------------------------------------------------------------------------------------------------------------------------------------------------------------------------------------------------------------------------------------------------------------------------------------------------------------------------------------------------------------------------------------------------------------------------------------------------------------------------------------------------------------------------------------------------------------------------------------------------------------------------------------------------------------------------|------------------------------------------------|
| (Un-audited) (Un-audited) (Un-audited) (Un-audited) (At Continuing Operations                                                                                                                                                                                                                                                                                                                                                                                                                                                                                                                                                                                                                                                                                                                                                                                                                                                                                                                                                                                                                                                                                                                                                                                                                                                                                                                                                                                                                                                                                                               | 970,747<br>893,424                             |
| Continuing Operations                                                                                                                                                                                                                                                                                                                                                                                                                                                                                                                                                                                                                                                                                                                                                                                                                                                                                                                                                                                                                                                                                                                                                                                                                                                                                                                                                                                                                                                                                                                                                                       | 970,747                                        |
|                                                                                                                                                                                                                                                                                                                                                                                                                                                                                                                                                                                                                                                                                                                                                                                                                                                                                                                                                                                                                                                                                                                                                                                                                                                                                                                                                                                                                                                                                                                                                                                             | 893,424                                        |
| Revenue 1,451,757 1,182,490 3,546,344 3,075,902 3,5                                                                                                                                                                                                                                                                                                                                                                                                                                                                                                                                                                                                                                                                                                                                                                                                                                                                                                                                                                                                                                                                                                                                                                                                                                                                                                                                                                                                                                                                                                                                         | 893,424                                        |
|                                                                                                                                                                                                                                                                                                                                                                                                                                                                                                                                                                                                                                                                                                                                                                                                                                                                                                                                                                                                                                                                                                                                                                                                                                                                                                                                                                                                                                                                                                                                                                                             |                                                |
| Earnings before Interest, Tax,                                                                                                                                                                                                                                                                                                                                                                                                                                                                                                                                                                                                                                                                                                                                                                                                                                                                                                                                                                                                                                                                                                                                                                                                                                                                                                                                                                                                                                                                                                                                                              |                                                |
| Depreciation and Amortisation 431,961 362,710 908,786 794,025                                                                                                                                                                                                                                                                                                                                                                                                                                                                                                                                                                                                                                                                                                                                                                                                                                                                                                                                                                                                                                                                                                                                                                                                                                                                                                                                                                                                                                                                                                                               |                                                |
|                                                                                                                                                                                                                                                                                                                                                                                                                                                                                                                                                                                                                                                                                                                                                                                                                                                                                                                                                                                                                                                                                                                                                                                                                                                                                                                                                                                                                                                                                                                                                                                             | 308,575)                                       |
| Operating profit 331,899 287,056 645,618 568,297                                                                                                                                                                                                                                                                                                                                                                                                                                                                                                                                                                                                                                                                                                                                                                                                                                                                                                                                                                                                                                                                                                                                                                                                                                                                                                                                                                                                                                                                                                                                            | 584,849                                        |
| Net finance costs (68,634) (73,046) (201,191) (214,616) (73,046)                                                                                                                                                                                                                                                                                                                                                                                                                                                                                                                                                                                                                                                                                                                                                                                                                                                                                                                                                                                                                                                                                                                                                                                                                                                                                                                                                                                                                                                                                                                            | 250,045)                                       |
| Results before closure costs <b>263,265</b> 214,010 <b>444,427</b> 353,681                                                                                                                                                                                                                                                                                                                                                                                                                                                                                                                                                                                                                                                                                                                                                                                                                                                                                                                                                                                                                                                                                                                                                                                                                                                                                                                                                                                                                                                                                                                  | 334,804                                        |
| Closure costs - (25,300) -                                                                                                                                                                                                                                                                                                                                                                                                                                                                                                                                                                                                                                                                                                                                                                                                                                                                                                                                                                                                                                                                                                                                                                                                                                                                                                                                                                                                                                                                                                                                                                  | -                                              |
| Share of results of associate - 4,474 5,326 7,102                                                                                                                                                                                                                                                                                                                                                                                                                                                                                                                                                                                                                                                                                                                                                                                                                                                                                                                                                                                                                                                                                                                                                                                                                                                                                                                                                                                                                                                                                                                                           | 263                                            |
| Profit before income tax <b>263,265</b> 218,484 <b>424,453</b> 360,783                                                                                                                                                                                                                                                                                                                                                                                                                                                                                                                                                                                                                                                                                                                                                                                                                                                                                                                                                                                                                                                                                                                                                                                                                                                                                                                                                                                                                                                                                                                      | 335,067                                        |
|                                                                                                                                                                                                                                                                                                                                                                                                                                                                                                                                                                                                                                                                                                                                                                                                                                                                                                                                                                                                                                                                                                                                                                                                                                                                                                                                                                                                                                                                                                                                                                                             | (53,243)                                       |
| Profit after taxation from continuing                                                                                                                                                                                                                                                                                                                                                                                                                                                                                                                                                                                                                                                                                                                                                                                                                                                                                                                                                                                                                                                                                                                                                                                                                                                                                                                                                                                                                                                                                                                                                       |                                                |
| operations 238,044 194,516 378,252 318,253                                                                                                                                                                                                                                                                                                                                                                                                                                                                                                                                                                                                                                                                                                                                                                                                                                                                                                                                                                                                                                                                                                                                                                                                                                                                                                                                                                                                                                                                                                                                                  | 281,824                                        |
| Result after tax from discontinued opera-                                                                                                                                                                                                                                                                                                                                                                                                                                                                                                                                                                                                                                                                                                                                                                                                                                                                                                                                                                                                                                                                                                                                                                                                                                                                                                                                                                                                                                                                                                                                                   |                                                |
| tion (22,129) (3,672) (11,195) (419)                                                                                                                                                                                                                                                                                                                                                                                                                                                                                                                                                                                                                                                                                                                                                                                                                                                                                                                                                                                                                                                                                                                                                                                                                                                                                                                                                                                                                                                                                                                                                        | 3,125                                          |
| Profit for the period 215,915 190,844 367,057 317,834                                                                                                                                                                                                                                                                                                                                                                                                                                                                                                                                                                                                                                                                                                                                                                                                                                                                                                                                                                                                                                                                                                                                                                                                                                                                                                                                                                                                                                                                                                                                       | 284,949                                        |
| Non-controlling interest - (8,215) (7,064) (13,813)                                                                                                                                                                                                                                                                                                                                                                                                                                                                                                                                                                                                                                                                                                                                                                                                                                                                                                                                                                                                                                                                                                                                                                                                                                                                                                                                                                                                                                                                                                                                         | (13,687)                                       |
| Profit attributable to the group 215,915 182,629 359,993 304,021                                                                                                                                                                                                                                                                                                                                                                                                                                                                                                                                                                                                                                                                                                                                                                                                                                                                                                                                                                                                                                                                                                                                                                                                                                                                                                                                                                                                                                                                                                                            | 271,262                                        |
| Other comprehensive income                                                                                                                                                                                                                                                                                                                                                                                                                                                                                                                                                                                                                                                                                                                                                                                                                                                                                                                                                                                                                                                                                                                                                                                                                                                                                                                                                                                                                                                                                                                                                                  |                                                |
| Movement for the period 306,718 (9,464)                                                                                                                                                                                                                                                                                                                                                                                                                                                                                                                                                                                                                                                                                                                                                                                                                                                                                                                                                                                                                                                                                                                                                                                                                                                                                                                                                                                                                                                                                                                                                     | 484,363                                        |
|                                                                                                                                                                                                                                                                                                                                                                                                                                                                                                                                                                                                                                                                                                                                                                                                                                                                                                                                                                                                                                                                                                                                                                                                                                                                                                                                                                                                                                                                                                                                                                                             | 755,625                                        |
| Earnings per share                                                                                                                                                                                                                                                                                                                                                                                                                                                                                                                                                                                                                                                                                                                                                                                                                                                                                                                                                                                                                                                                                                                                                                                                                                                                                                                                                                                                                                                                                                                                                                          |                                                |
| - Continuing operations 1.74 1.64 3.06 2.68                                                                                                                                                                                                                                                                                                                                                                                                                                                                                                                                                                                                                                                                                                                                                                                                                                                                                                                                                                                                                                                                                                                                                                                                                                                                                                                                                                                                                                                                                                                                                 | 2.36                                           |
| - Continuing and discontinuing operations 1.58 1.61 2.97 2.67                                                                                                                                                                                                                                                                                                                                                                                                                                                                                                                                                                                                                                                                                                                                                                                                                                                                                                                                                                                                                                                                                                                                                                                                                                                                                                                                                                                                                                                                                                                               | 2.38                                           |
| Average number of shares 136,499,534 113,747,651 121,331,611 113,747,651 113,                                                                                                                                                                                                                                                                                                                                                                                                                                                                                                                                                                                                                                                                                                                                                                                                                                                                                                                                                                                                                                                                                                                                                                                                                                                                                                                                                                                                                                                                                                               | 747,651                                        |
| SEGMENTAL INFORMATION                                                                                                                                                                                                                                                                                                                                                                                                                                                                                                                                                                                                                                                                                                                                                                                                                                                                                                                                                                                                                                                                                                                                                                                                                                                                                                                                                                                                                                                                                                                                                                       |                                                |
| Segment revenue:                                                                                                                                                                                                                                                                                                                                                                                                                                                                                                                                                                                                                                                                                                                                                                                                                                                                                                                                                                                                                                                                                                                                                                                                                                                                                                                                                                                                                                                                                                                                                                            |                                                |
| Mauritius (Note 1) 788,468 611,357 1,857,371 1,588,948 1,4                                                                                                                                                                                                                                                                                                                                                                                                                                                                                                                                                                                                                                                                                                                                                                                                                                                                                                                                                                                                                                                                                                                                                                                                                                                                                                                                                                                                                                                                                                                                  | 806,097                                        |
| Maldives 520,689 442,043 1,262,257 1,071,578 1,                                                                                                                                                                                                                                                                                                                                                                                                                                                                                                                                                                                                                                                                                                                                                                                                                                                                                                                                                                                                                                                                                                                                                                                                                                                                                                                                                                                                                                                                                                                                             | 376,148                                        |
|                                                                                                                                                                                                                                                                                                                                                                                                                                                                                                                                                                                                                                                                                                                                                                                                                                                                                                                                                                                                                                                                                                                                                                                                                                                                                                                                                                                                                                                                                                                                                                                             | 788,502                                        |
| Total revenue 1,451,757 1,182,490 3,546,344 3,075,902 3,                                                                                                                                                                                                                                                                                                                                                                                                                                                                                                                                                                                                                                                                                                                                                                                                                                                                                                                                                                                                                                                                                                                                                                                                                                                                                                                                                                                                                                                                                                                                    | 970,747                                        |
| Segment results:                                                                                                                                                                                                                                                                                                                                                                                                                                                                                                                                                                                                                                                                                                                                                                                                                                                                                                                                                                                                                                                                                                                                                                                                                                                                                                                                                                                                                                                                                                                                                                            |                                                |
| Mauritius (Note 1) 185,777 166,444 376,103 340,248                                                                                                                                                                                                                                                                                                                                                                                                                                                                                                                                                                                                                                                                                                                                                                                                                                                                                                                                                                                                                                                                                                                                                                                                                                                                                                                                                                                                                                                                                                                                          | 345,188                                        |
|                                                                                                                                                                                                                                                                                                                                                                                                                                                                                                                                                                                                                                                                                                                                                                                                                                                                                                                                                                                                                                                                                                                                                                                                                                                                                                                                                                                                                                                                                                                                                                                             | 246,861                                        |
| Reunion (7,952) (7,695) (3,275) (1,967)                                                                                                                                                                                                                                                                                                                                                                                                                                                                                                                                                                                                                                                                                                                                                                                                                                                                                                                                                                                                                                                                                                                                                                                                                                                                                                                                                                                                                                                                                                                                                     | (7,200)                                        |
| Operating profit 331,899 287,056 645,618 568,297                                                                                                                                                                                                                                                                                                                                                                                                                                                                                                                                                                                                                                                                                                                                                                                                                                                                                                                                                                                                                                                                                                                                                                                                                                                                                                                                                                                                                                                                                                                                            | 584,849                                        |